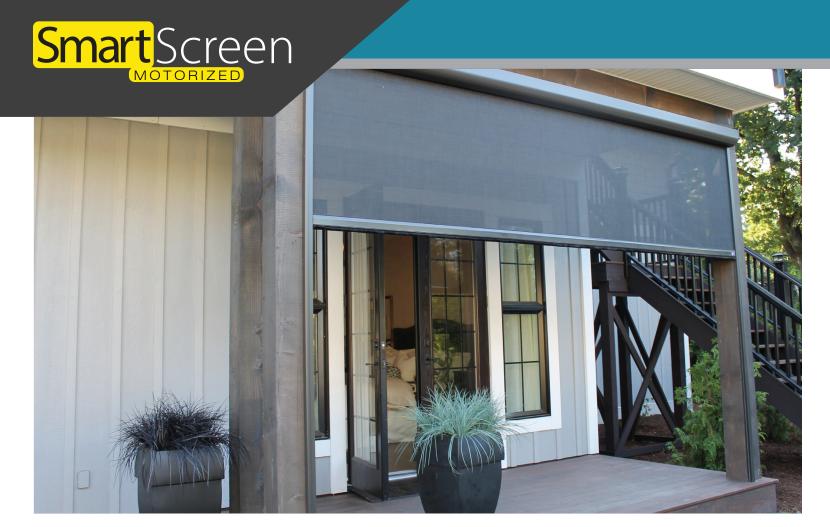

The SmartScreen Motorized screens are designed for insect, privacy, sun and weather control. At the touch of a button, you can extend the life of your outdoor living space for year-round enjoyment.

|             | Width | Height |
|-------------|-------|--------|
| Sizes Up To | 25′   | 16′    |

## **Discrete Design**

SmartScreen Motorized utilizes a discrete housing that will integrate seamlessly with any home design.

## **Recessed Application**

The SmartScreen Motorized can be recessed, integrating directly in to the architecture of your home, and remaining completely out of sight until needed.

A View Towards Excellence